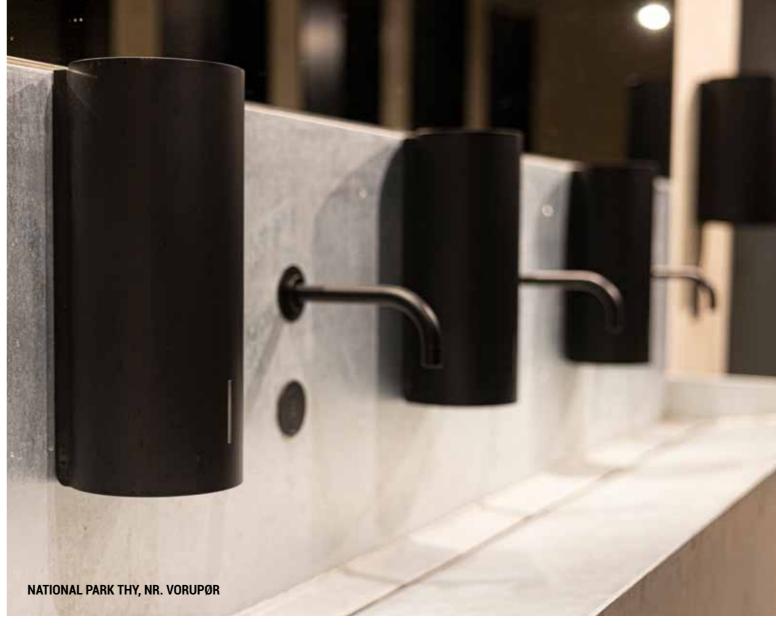

#### LOKI

- · Touch-free
- For liquid soap/disinfectant, foam soap/disinfectant, disinfectant spray (5 dl)
- · Refillable container
- Battery operated or with power adapter
- · Brushed or powder coated stainless steel
- Drip tray not included
- Dimensions: H: 300 W: 131 D: 100 mm (excl. drip tray)