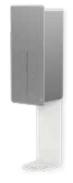

# **FLOOR STANDS FOR DISPENSER**

- · Base in steel, column in aluminium
- Portable with drip tray
- Matt black, classic white and all RAL-colours
- Designed to hold the touch-free hand disinfectant dispensers BJÖRK, STAINLESS DESIGN, LOKI, and ELEGANCE
- Dimensions: H: 1550 mm / Base 260 x 260 mm

# **HAND SANITISER STAND**

- Freestanding hand sanitiser stand
- High visibility in public settings
- · Comes in black, white and all RAL colours
- Great branding possibilities space for logos, copy and images
- 5 I capacity = fewer refills
- Sturdy and providing storage place