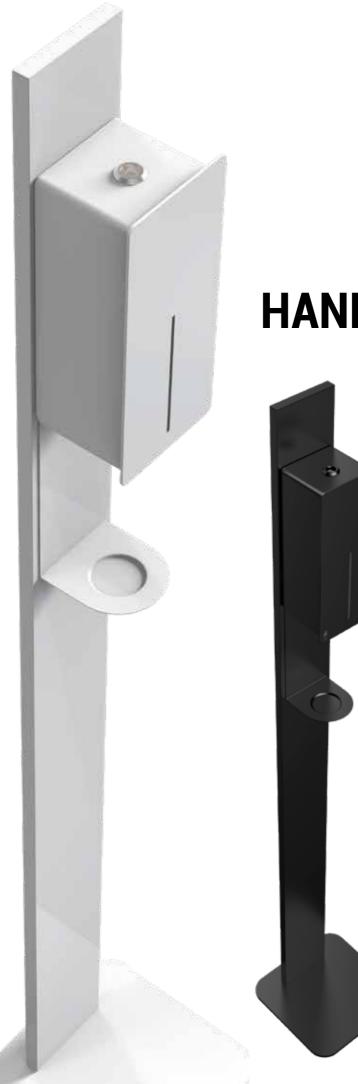

# **FLOOR STANDS FOR DISPENSER**

- · Base in steel, column in aluminium
- Portable with drip tray
- Matt black, classic white and all RAL-colours
- Designed to hold the touch-free hand disinfectant dispensers BJÖRK, STAINLESS DESIGN, LOKI, and ELEGANCE
- Dimensions: H: 1550 mm / Base 260 x 260 mm