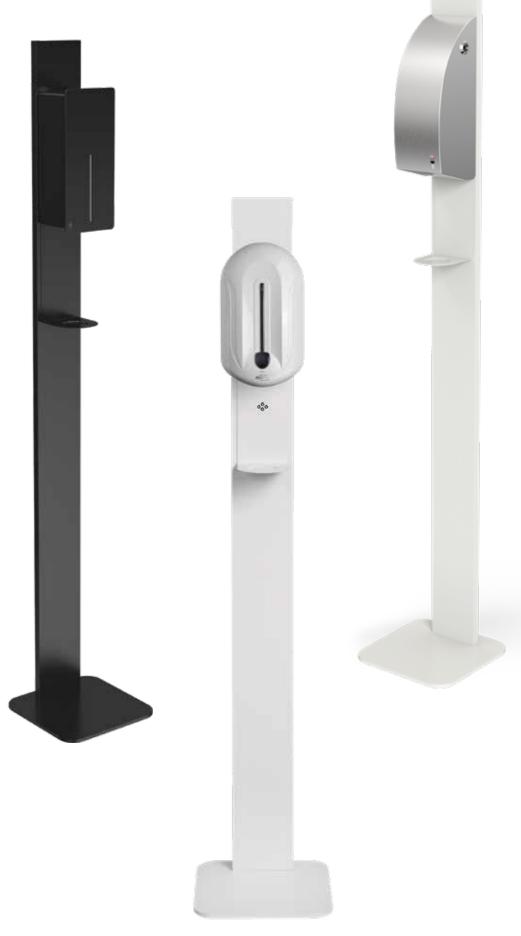

# **FLOOR STANDS FOR DISPENSER**

- · Base in steel, column in aluminium
- Portable with drip tray
- Matt black, classic white and all RAL-colours
- Designed to hold the touch-free hand disinfectant dispensers BJÖRK, STAINLESS DESIGN, LOKI, and ELEGANCE
- Dimensions: H: 1550 mm / Base 260 x 260 mm

#### LOKI

- · Touch-free
- For liquid soap/disinfectant, foam soap/disinfectant, disinfectant spray (5 dl)
- · Refillable container
- Battery operated or with power adapter
- · Brushed or powder coated stainless steel
- Drip tray not included
- Dimensions: H: 300 W: 131 D: 100 mm (excl. drip tray)

#### **BJÖRK**

- Touch-free
- For liquid soap/disinfection (9.5 dl)
- Refillable container or disposable cartridge bag
- Battery operated or with power adapter
- Powder coated stainless steel
- Drip tray not included
- Dimensions: H: 327 W: 139 D: 128 mm (excl. drip tray)

#### STAINLESS DESIGN

- Touch-free
- · For liquid soap/disinfectant (9.5 dl), foam soap (8 dl)
- Refillable container or disposable cartridge bag
- · Battery operated or with power adapter
- · Brushed stainless steel
- Drip tray not included
- Dimensions: H: 340 W: 120 D: 126 mm (excl. drip tray)