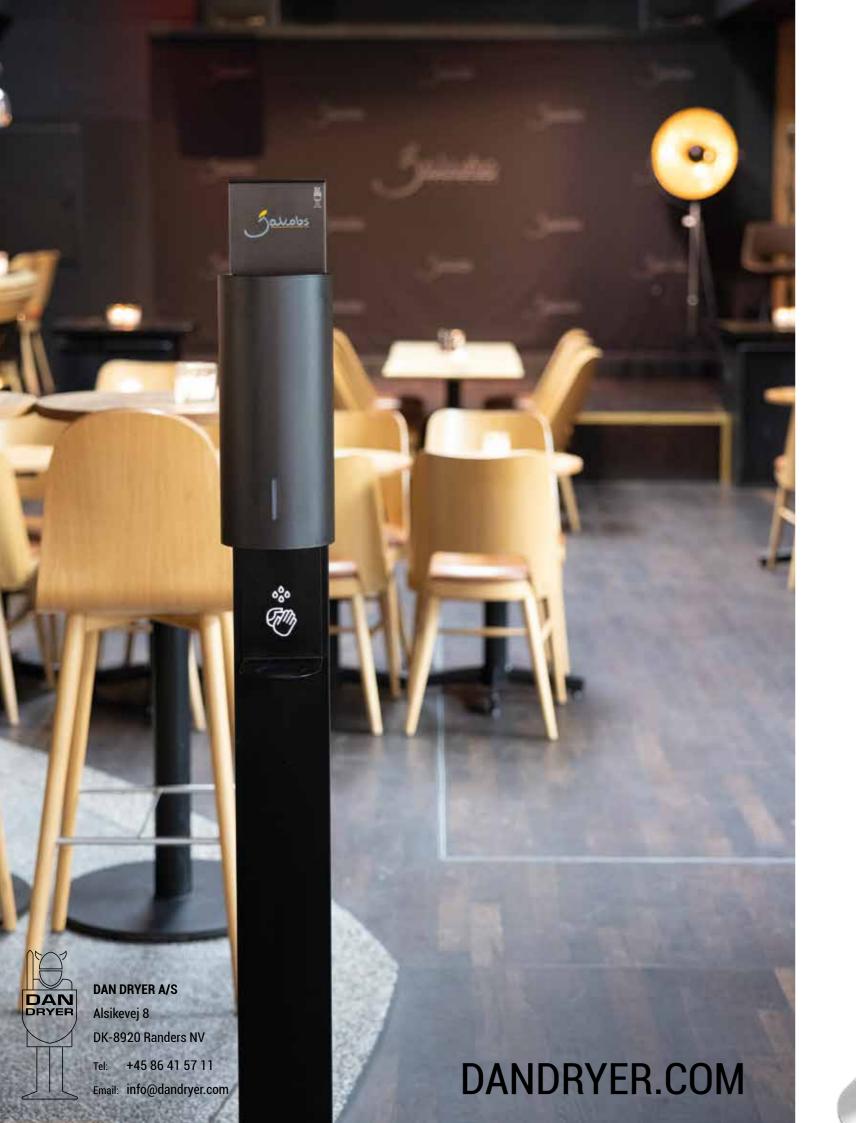

# **FLOOR STANDS FOR DISPENSER**

- · Base in steel, column in aluminium
- Portable with drip tray
- Matt black, classic white and all RAL-colours
- Designed to hold the touch-free hand disinfectant dispensers BJÖRK, STAINLESS DESIGN, LOKI, and ELEGANCE
- Dimensions: H: 1550 mm / Base 260 x 260 mm

# **HAND SANITISER STAND**

- Freestanding hand sanitiser stand
- High visibility in public settings
- · Comes in black, white and all RAL colours
- Great branding possibilities space for logos, copy and images
- 5 I capacity = fewer refills
- Sturdy and providing storage place