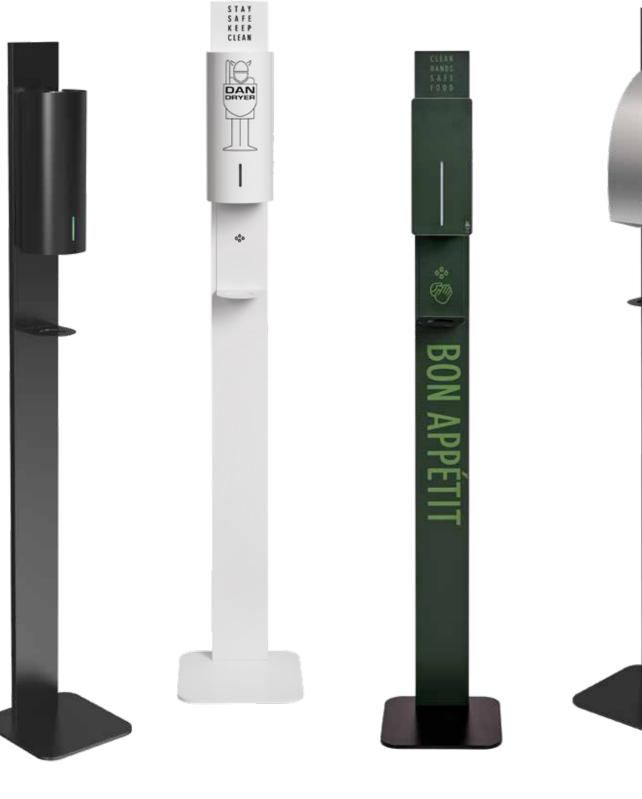

# **TABLE STANDS FOR DISPENSER**

- · Base in steel, column in aluminium
- Portable with integrated drip tray in the base
- Matt black, classic white and all RAL-colours
- Designed to hold the touch-free hand disinfectant dispensers BJÖRK, STAINLESS DESIGN, and LOKI
- Dimensions: H: 650 mm / Base Ø 210 mm

# **FLOOR STANDS FOR DISPENSER**

- · Base in steel, column in aluminium
- Portable with drip tray
- Matt black, classic white and all RAL-colours
- Designed to hold the touch-free hand disinfectant dispensers BJÖRK, STAINLESS DESIGN, LOKI, and ELEGANCE
- Dimensions: H: 1550 mm / Base 260 x 260 mm

# **HAND SANITISER STAND**

- Freestanding hand sanitiser stand
- High visibility in public settings
- · Comes in black, white and all RAL colours
- Great branding possibilities space for logos, copy and images
- 5 I capacity = fewer refills
- Sturdy and providing storage place