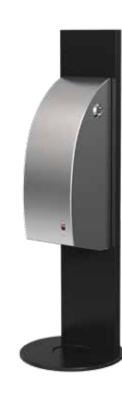

#### STAINLESS DESIGN

- Touch-free
- · For liquid soap/disinfectant (9.5 dl), foam soap (8 dl)
- Refillable container or disposable cartridge bag
- · Battery operated or with power adapter
- · Brushed stainless steel
- Drip tray not included
- Dimensions: H: 340 W: 120 D: 126 mm (excl. drip tray)

# **TABLE STANDS FOR DISPENSER**

- · Base in steel, column in aluminium
- Portable with integrated drip tray in the base
- Matt black, classic white and all RAL-colours
- Designed to hold the touch-free hand disinfectant dispensers BJÖRK, STAINLESS DESIGN, and LOKI
- Dimensions: H: 650 mm / Base Ø 210 mm