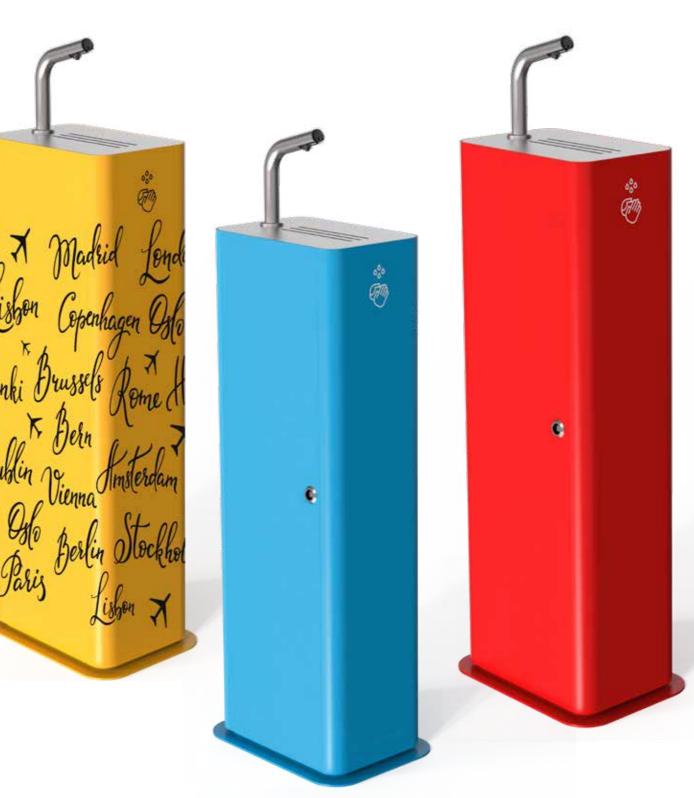

# **HAND SANITISER STAND**

- Freestanding hand sanitiser stand
- High visibility in public settings
- · Comes in black, white and all RAL colours
- Great branding possibilities space for logos, copy and images
- 5 I capacity = fewer refills
- Sturdy and providing storage place

### Spice up with colours

Dispensers and stands can be customised in your brand colours to fit into your surroundings.

A wide range of our stands and dispensers are available in any RAL colour and gloss.