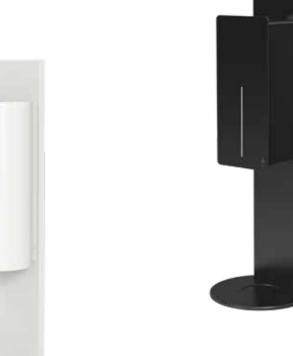

# **FLOOR STANDS FOR DISPENSER**

- · Base in steel, column in aluminium
- Portable with drip tray
- Matt black, classic white and all RAL-colours
- Designed to hold the touch-free hand disinfectant dispensers BJÖRK, STAINLESS DESIGN, LOKI, and ELEGANCE
- Dimensions: H: 1550 mm / Base 260 x 260 mm

# **HAND SANITISER STAND**

- Freestanding hand sanitiser stand
- High visibility in public settings
- · Comes in black, white and all RAL colours
- Great branding possibilities space for logos, copy and images
- 5 I capacity = fewer refills
- Sturdy and providing storage place