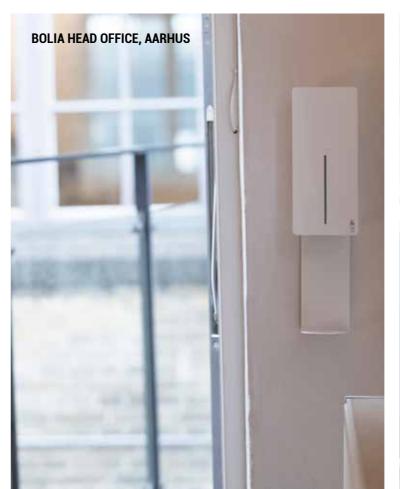

# **PROMOTE HAND HYGIENE**WITH A CREATIVE SPIN

A customised dispenser is an eye-catcher in any public indoor environment.

Whether you want to encourage better hygiene, send a message, or add your logo, the dispenser is only successful if it is used.

### Spice up with colours

Dispensers and stands can be customised in your brand colours to fit into your surroundings.

A wide range of our stands and dispensers are available in any RAL colour and gloss.

We believe the demand and expectation for hand sanitiser will be here for the long term.

To enhance guest experience and to handle the many uses within a day in a busy store, business, or visitor attraction it is therefore paramount to choose aesthetic and durable products.