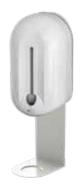

#### **ELEGANCE**

- Touch-free
- For liquid soap or disinfectant (1.1 l)
- Refillable container
- Battery operated
- Shockproof plastic
- Drip tray not included
- Dimensions: H: 235 W: 140 D: 115 mm (excl. drip tray)