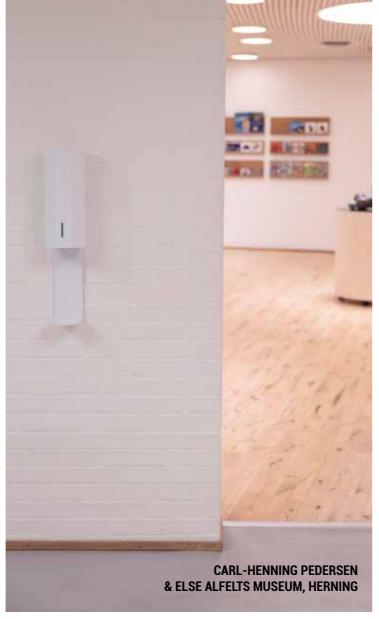

#### **BJÖRK**

- Touch-free
- For liquid soap/disinfection (9.5 dl)
- Refillable container or disposable cartridge bag
- Battery operated or with power adapter
- Powder coated stainless steel
- Drip tray not included
- Dimensions: H: 327 W: 139 D: 128 mm (excl. drip tray)