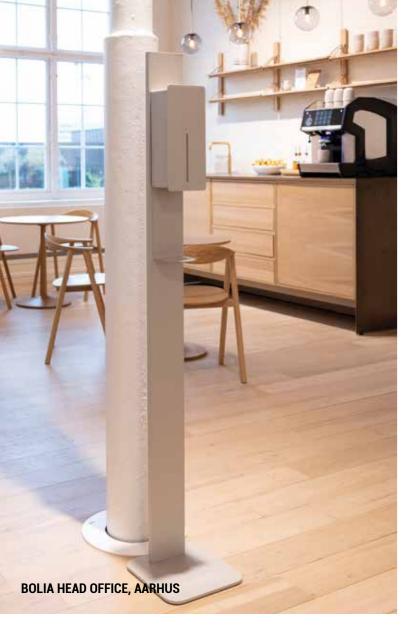

# **FLOOR STANDS FOR DISPENSER**

- · Base in steel, column in aluminium
- Portable with drip tray
- Matt black, classic white and all RAL-colours
- Designed to hold the touch-free hand disinfectant dispensers BJÖRK, STAINLESS DESIGN, LOKI, and ELEGANCE
- Dimensions: H: 1550 mm / Base 260 x 260 mm