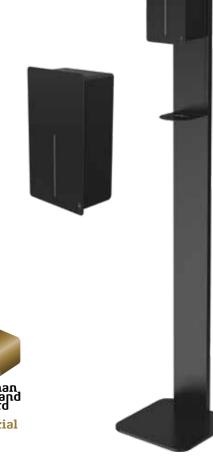

# **FLOOR STANDS FOR DISPENSER**

- · Base in steel, column in aluminium
- Portable with drip tray
- Matt black, classic white and all RAL-colours
- Designed to hold the touch-free hand disinfectant dispensers BJÖRK, STAINLESS DESIGN, LOKI, and ELEGANCE
- Dimensions: H: 1550 mm / Base 260 x 260 mm

### LOKI DISPENSER ON FLOOR STAND

- German Design Award, 2021
- iF Design Award, 2021
- · German Innovation Award, 2021