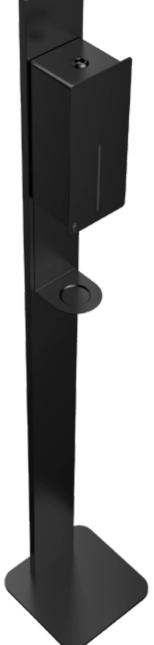

# **FLOOR STANDS FOR DISPENSER**

- · Base in steel, column in aluminium
- Portable with drip tray
- Matt black, classic white and all RAL-colours
- Designed to hold the touch-free hand disinfectant dispensers BJÖRK, STAINLESS DESIGN, LOKI, and ELEGANCE
- Dimensions: H: 1550 mm / Base 260 x 260 mm