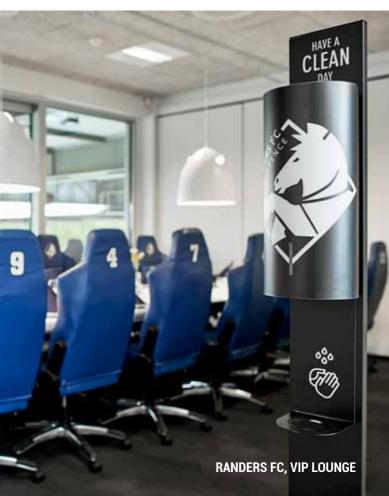

# **HAND SANITISER STAND**

- Freestanding hand sanitiser stand
- High visibility in public settings
- · Comes in black, white and all RAL colours
- Great branding possibilities space for logos, copy and images
- 5 I capacity = fewer refills
- Sturdy and providing storage place