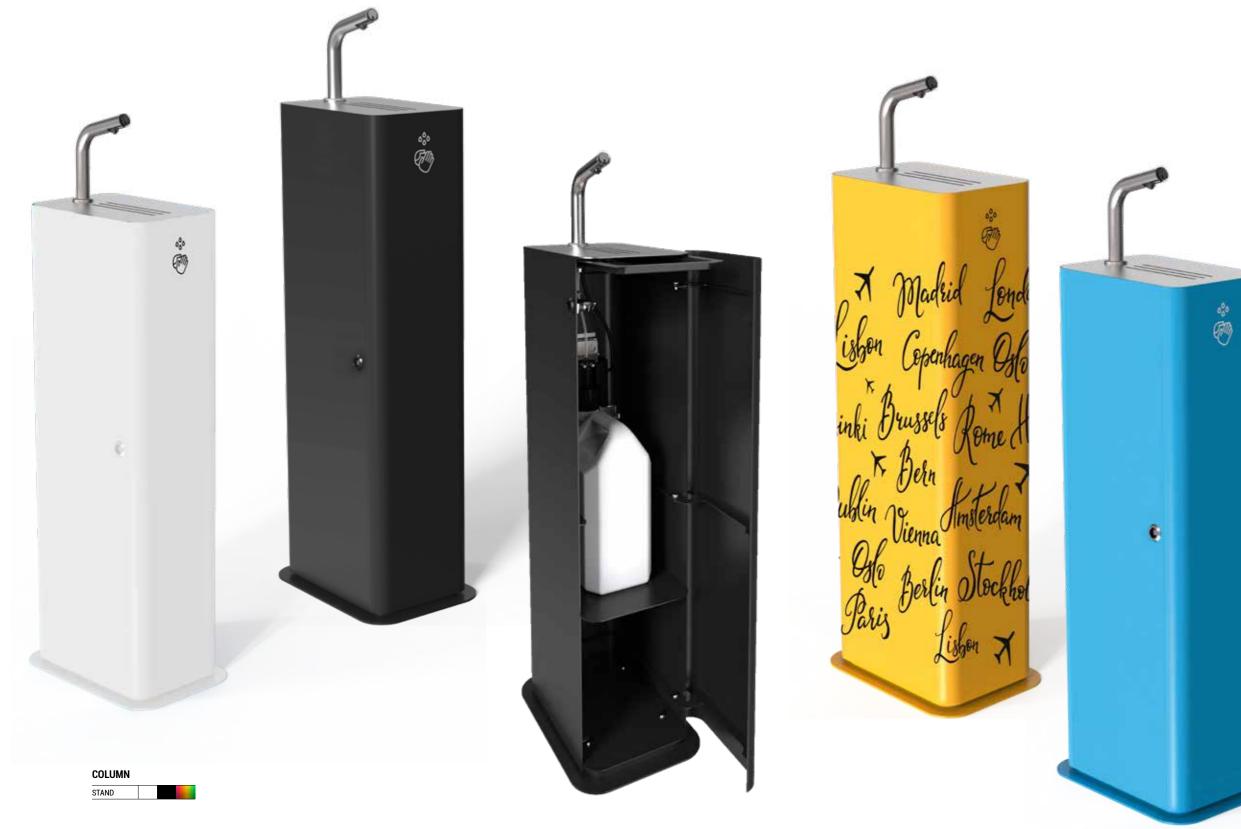

# **HAND SANITISER STAND**

- Freestanding hand sanitiser stand
- High visibility in public settings
- · Comes in black, white and all RAL colours
- Great branding possibilities space for logos, copy and images
- 5 I capacity = fewer refills
- Sturdy and providing storage place

### Spice up with colours

Dispensers and stands can be customised in your brand colours to fit into your surroundings.

A wide range of our stands and dispensers are available in any RAL colour and gloss.