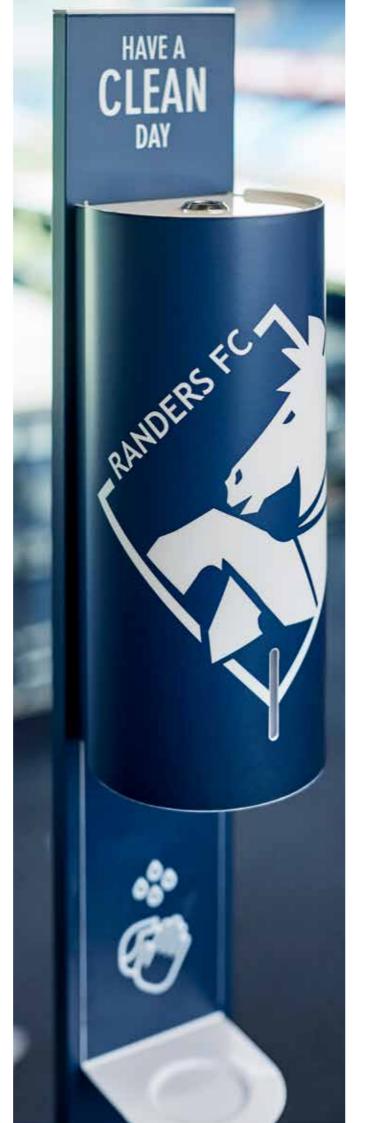

# **HAND SANITISER STAND**

- Freestanding hand sanitiser stand
- High visibility in public settings
- · Comes in black, white and all RAL colours
- Great branding possibilities space for logos, copy and images
- 5 I capacity = fewer refills
- Sturdy and providing storage place